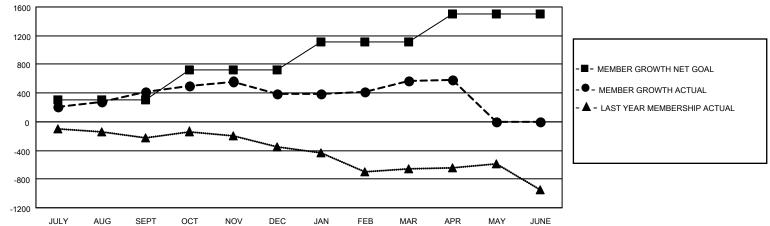

## GAT MONTHLY MEMBERSHIP PROGRESS REPORT

**Multiple District 4** 

LOCATION: CALIFORNIA

Results as of: 4/30/2022

| Clubs                 |               |           |               | Members               |                           |                         |                                                    |
|-----------------------|---------------|-----------|---------------|-----------------------|---------------------------|-------------------------|----------------------------------------------------|
| RESULTS FOR 2021-2022 |               |           |               | RESULTS FOR 2021-2022 |                           |                         |                                                    |
| QUARTER               | NEW CLUB GOAL | NEW CLUBS | DROPPED CLUBS | QUARTER               | MEMBER GROWTH NET<br>GOAL | MEMBER GROWTH<br>ACTUAL | DROPPED<br>MEMBERS ACTUAL<br>(including transfers) |
| JULY/AUG/SEPT         | 12            | 4         | 13            | JULY/AUG/SE           | PT 300                    | 1,266                   | 703                                                |
| OCT/NOV/DEC           | 10            | 1         | 13            | OCT/NOV/DE            | C 422                     | 711                     | 678                                                |
| JAN/FEB/MAR           | 13            | 2         | 6             | JAN/FEB/MAR           | 395                       | 775                     | 500                                                |
| APR/MAY/JUNE          | 13            | 0         | 0             | APR/MAY/JUN           | NE 391                    | 200                     | 169                                                |