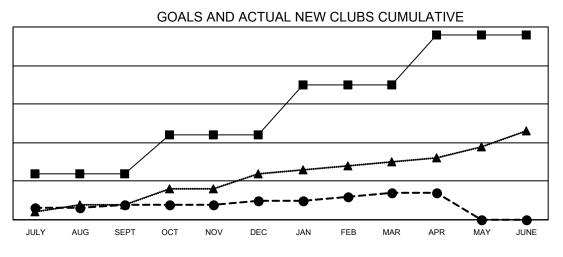

## GAT MONTHLY MEMBERSHIP PROGRESS REPORT

**Multiple District 4** 

LOCATION: CALIFORNIA

Results as of: 4/30/2022

| Clubs                 |               |           |               | Members               |                           |                         |                                                    |
|-----------------------|---------------|-----------|---------------|-----------------------|---------------------------|-------------------------|----------------------------------------------------|
| RESULTS FOR 2021-2022 |               |           |               | RESULTS FOR 2021-2022 |                           |                         |                                                    |
| QUARTER               | NEW CLUB GOAL | NEW CLUBS | DROPPED CLUBS | QUARTER               | MEMBER GROWTH NET<br>GOAL | MEMBER GROWTH<br>ACTUAL | DROPPED<br>MEMBERS ACTUAL<br>(including transfers) |
| JULY/AUG/SEPT         | 12            | 4         | 13            | JULY/AUG/SE           | PT 300                    | 1,266                   | 703                                                |
| OCT/NOV/DEC           | 10            | 1         | 13            | OCT/NOV/DE            | C 422                     | 711                     | 678                                                |
| JAN/FEB/MAR           | 13            | 2         | 6             | JAN/FEB/MAR           | 395                       | 775                     | 500                                                |
| APR/MAY/JUNE          | 13            | 0         | 0             | APR/MAY/JUN           | NE 391                    | 200                     | 169                                                |

- CURRENT YEAR ACTUAL NEW CLUBS

▲ - LAST YEAR ACTUAL NEW CLUBS